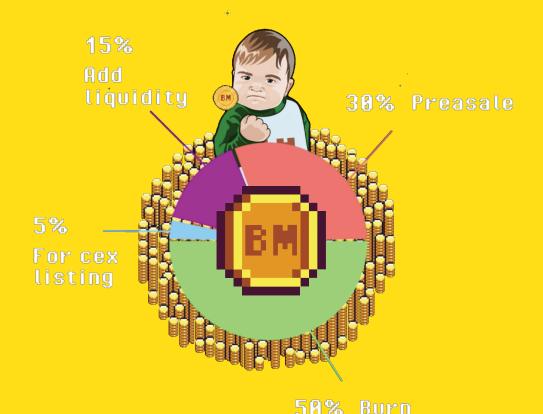

#### **TOKENOMICS**

### TAX BUY/SELL/TRANSFER 10%

2%: MAKETING

4%: REWARDS

4%: ADD LP